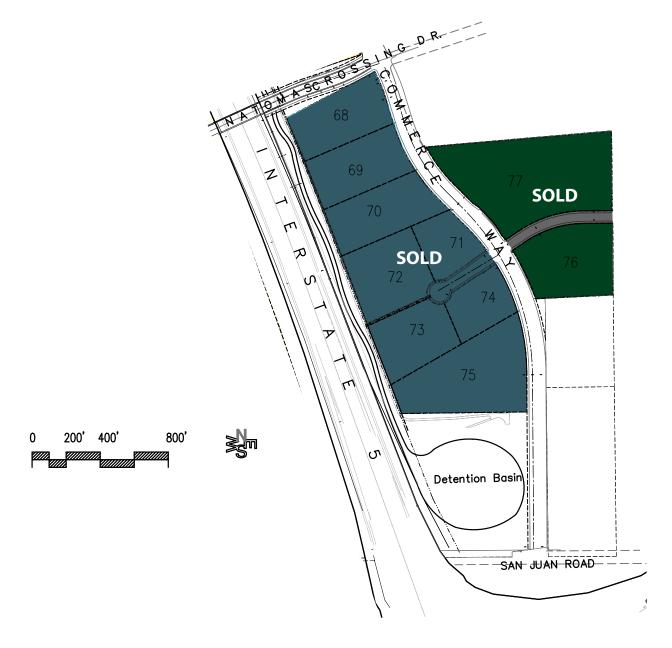

## Quadrant D

| Land Use Key |                                                                |  |  |
|--------------|----------------------------------------------------------------|--|--|
|              | Hotel                                                          |  |  |
|              | Retail                                                         |  |  |
|              | Residential                                                    |  |  |
|              | EC-Mixed Use<br>(Office 45%,                                   |  |  |
|              | Residential 25%,<br>Industrial 20%,<br>Retail 10%)             |  |  |
|              | Hospital<br>(Hospital & Office                                 |  |  |
|              | Uses Allowed,<br>Schematically Approved<br>for Medical Campus) |  |  |
|              | SOLD                                                           |  |  |

| Quadrant        | D Zone | Bldg. Type Square Footage   | Acres |
|-----------------|--------|-----------------------------|-------|
| 68-75           | EC-50  | Hosp/Offic€53,600- 600,000  | 37.4  |
| 76              | MD     | Multi-Fam 45,500 - 109,200  | 5.4   |
| 77              | MD     | Multi-Fam 145,000 - 235,440 | 10.8  |
| Subtotal        |        |                             |       |
|                 |        | 253,600 - 600,000           | 37.4  |
| Hospital/Office |        | 190,500 - 344,640           | 16.2  |
| Multi-Fam       |        | 444,100 - 944,640           | 53.6  |
| Takal           |        |                             |       |