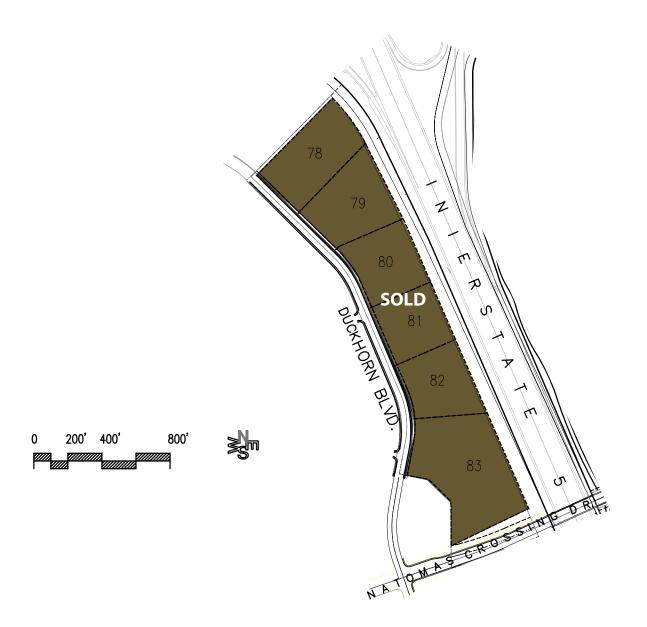

## Quadrant E

| <u>Quadrant</u> E <u>Zone</u>    |                                                             | <u>Bldg. Typ</u> e                                       | Square Footage                                                                                                  | Acres                                  |
|----------------------------------|-------------------------------------------------------------|----------------------------------------------------------|-----------------------------------------------------------------------------------------------------------------|----------------------------------------|
| 78<br>79<br>80<br>81<br>82<br>83 | EC-50<br>EC-50<br>EC-50<br>EC-50<br>EC-50<br>EC-50<br>EC-50 | Office<br>Office<br>Office<br>Office<br>Office<br>Office | 30,600 - 97,920<br>27,000 - 86,400<br>23,400 - 74,880<br>20,400 - 65,280<br>22,200 - 71,040<br>52,800 - 168,960 | 4.8<br>4.3<br>3.6<br>3.2<br>3.5<br>7.5 |
| Subtotal<br>Office<br>Total      |                                                             | <u>176,400 - 564,480</u><br>176,400 - 564,480            | <u>26.9</u><br>26.9                                                                                             |                                        |