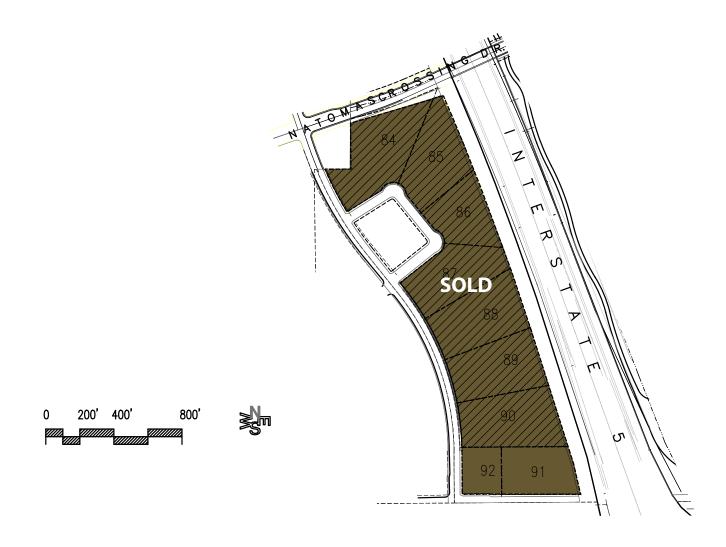

## Quadrant F

| <u>Quadrant</u> F <u>Zone</u>                |                                                                      | <u>Bldg. Typ</u> e                                                    | Square Footage                                                                                                                                                           | Acres                                                       |
|----------------------------------------------|----------------------------------------------------------------------|-----------------------------------------------------------------------|--------------------------------------------------------------------------------------------------------------------------------------------------------------------------|-------------------------------------------------------------|
| 84<br>85<br>86<br>87<br>88<br>89<br>90<br>91 | EC-50<br>EC-50<br>EC-50<br>EC-50<br>EC-50<br>EC-50<br>EC-50<br>EC-50 | Office | 37,200 - 119,040<br>22,200 - 71,040<br>16,800 - 53,760<br>24,600 - 78,720<br>25,200 - 80,640<br>23,400 - 74,880<br>25,800 - 82,560<br>18,600 - 59,520<br>12,000 - 38,400 | 4.7<br>3.6<br>2.7<br>3.7<br>4.0<br>3.8<br>4.2<br>2.8<br>1.6 |
| Subtotal<br>Office<br>Total                  |                                                                      |                                                                       | 205,800 - 658,560<br>205,800 - 658,560                                                                                                                                   | 31.1<br>31.1                                                |